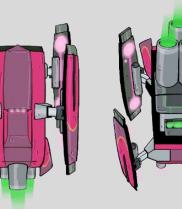

### FLYING CAR

Crafted by Meek, this vehicle runs on magenta energy, consistent with Meek's distinctive technological palette. BION The graffiti was drawn on by Ronan

The spaceship that Meek arrived (and crashed) in.

Starting with the drawing, the spaceship was then modeled in Maya, Zbrush, and Substance Painter

Meeks' Spaceship

This ship crashes on earth, stranding Meek (the pilot)

The model was taken and twisted in order to get an idea of how the aircraft crashed