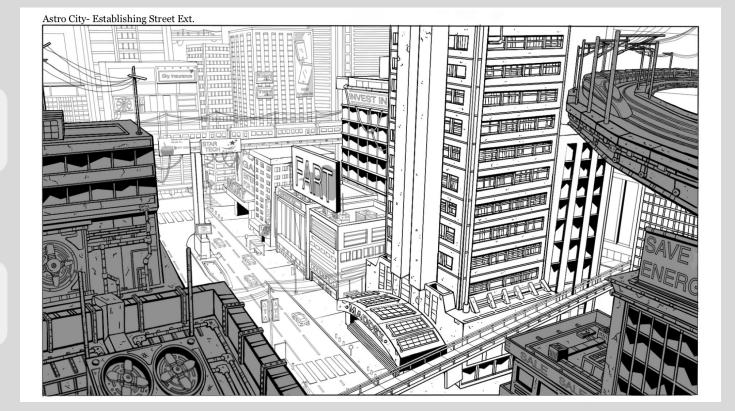

### **BUILDING DESIGNS**

This futuristic cityscape embodies a vibrant fusion of neon signs, dazzling lights, and intricate wiring, capturing the playful charm of cartoons alongside the gritty allure of utopia. Inspired by iconic metropolises like LA, Shanghai, Seoul, and Chicago.

### **WIDE ESTABLISHING**

The city was mapped out in Maya to create the composition

More shots showcasing the city.