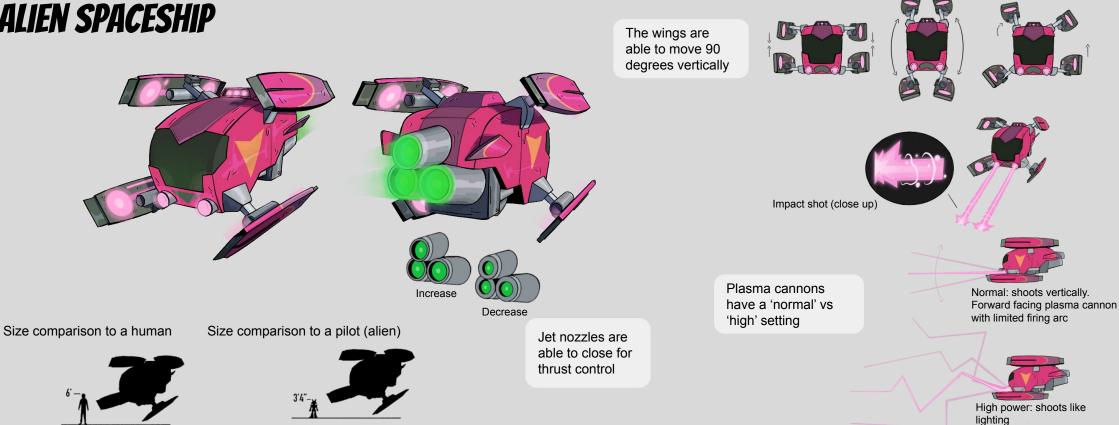

### FLYING CAR

Crafted by Meek, this vehicle runs on magenta energy, consistent with Meek's distinctive technological palette. BION The graffiti was drawn on by Ronan

The spaceship that Meek arrived (and crashed) in.

Starting with the drawing, the spaceship was then modeled in Maya, Zbrush, and Substance Painter

Meeks' Spaceship

This ship crashes on earth, stranding Meek (the pilot)

The model was taken and twisted in order to get an idea of how the aircraft crashed