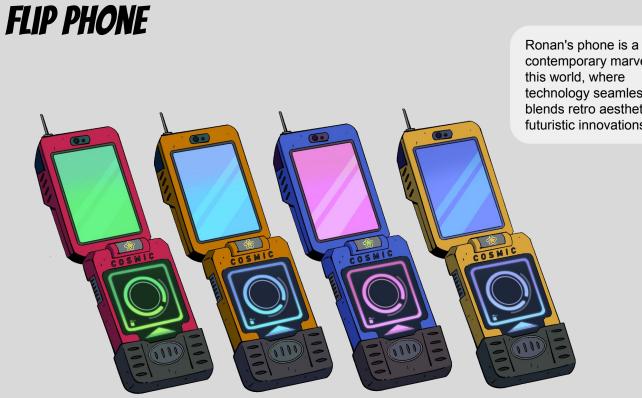

### RONAN'S ROOM INTERIOR

contemporary marvel within this world, where technology seamlessly blends retro aesthetics with futuristic innovations.