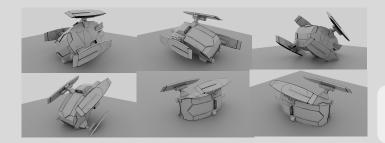

# ASTRO CITY View 3





### RONAN'S ROOM INTERIOR

RONAN - Teens Room - View 3







### RONAN'S ROOM INTERIOR







contemporary marvel within this world, where technology seamlessly blends retro aesthetics with futuristic innovations.











### FLYING CAR

The car was given by Meek on Ronan's 16th Birthday as a gift.













Starting with the drawing, the car was then modeled in Maya, Zbrush, and Substance Painter





### FLYING CAR

Crafted by Meek, this vehicle runs on magenta energy, consistent with Meek's distinctive technological palette. BION The graffiti was drawn on by Ronan

The spaceship that Meek arrived (and crashed) in.













Starting with the drawing, the spaceship was then modeled in Maya, Zbrush, and Substance Painter







Meeks' Spaceship











This ship crashes on earth, stranding Meek (the pilot)

The model was taken and twisted in order to get an idea of how the aircraft crashed



Sketch iterations



## **THANK YOU!**

Instagram: @amm0\_art

Website: www.analeahmartinezportfolio.com

LinkedIn: https://www.linkedin.com/in/analeah-martinez-517654236/