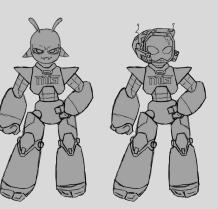

In her design, the focal point was the helmet, intended to serve as a disguise for Meek during her time on Earth.