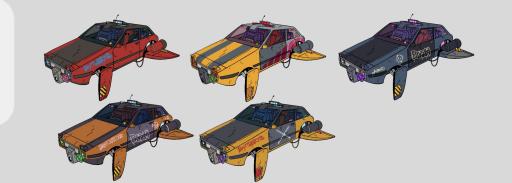

### FLYING CAR

The car was given by Meek on Ronan's 16th Birthday as a gift.

Starting with the drawing, the car was then modeled in Maya, Zbrush, and Substance Painter

### FLYING CAR

Crafted by Meek, this vehicle runs on magenta energy, consistent with Meek's distinctive technological palette. BION The graffiti was drawn on by Ronan

The spaceship that Meek arrived (and crashed) in.