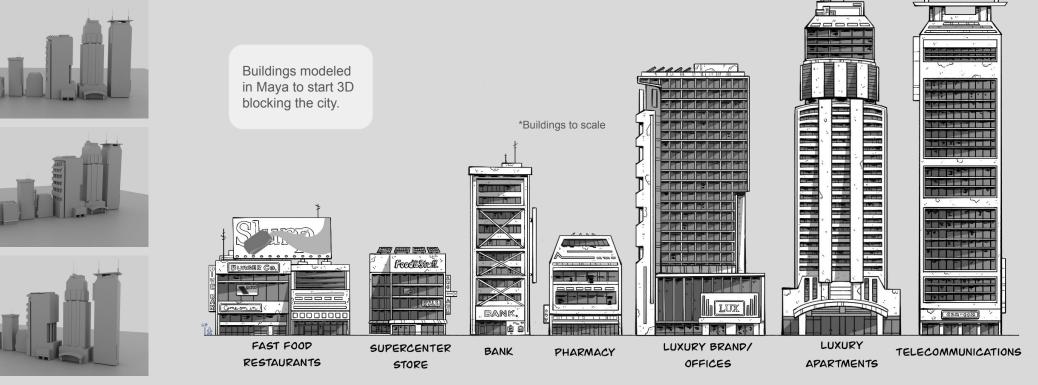

### **BUILDING DESIGNS**

This futuristic cityscape embodies a vibrant fusion of neon signs, dazzling lights, and intricate wiring, capturing the playful charm of cartoons alongside the gritty allure of utopia. Inspired by iconic metropolises like LA, Shanghai, Seoul, and Chicago.

### **BUILDING LINE UP**