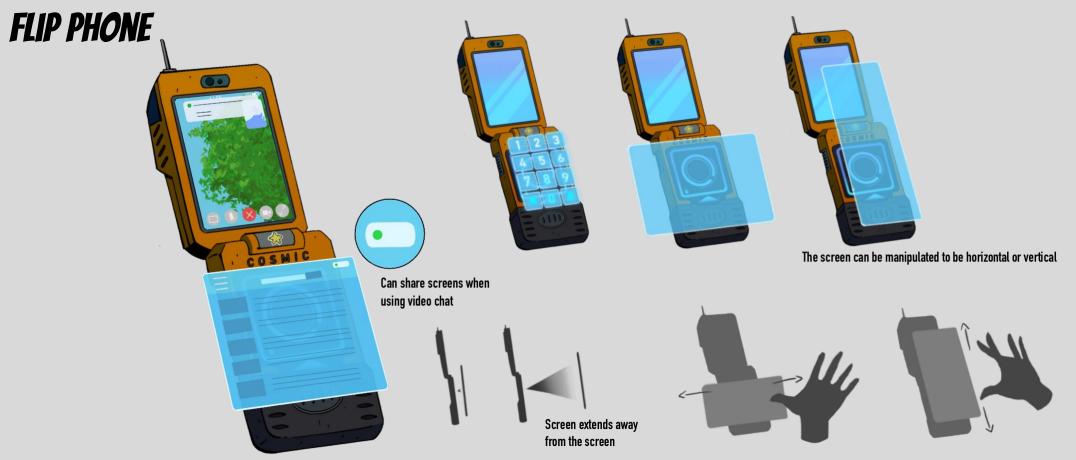

# RONAN

Analeah Martinez

A teenage genius with a passion for space, tirelessly crafts robots for bot battles while embodying rebelliousness, stubbornness, and a kind heart.

A stranded alien from the planet Mipp, she boasts a fiery attitude and a narcissistic flair, harboring disdain for Earth and its inhabitants.