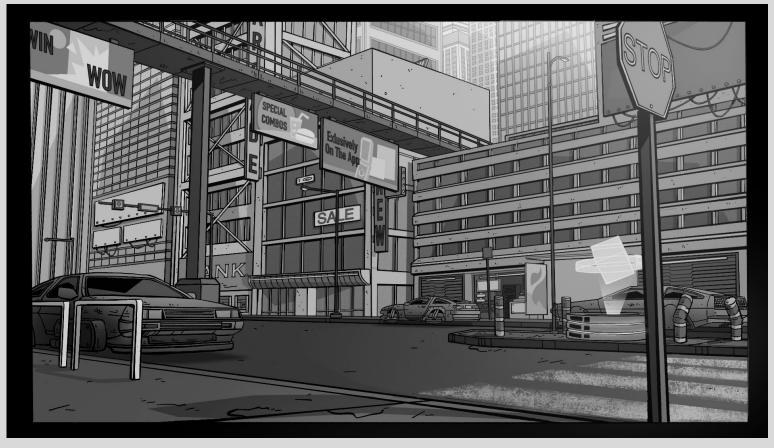

### **BUILDING DESIGNS**

This futuristic cityscape embodies a vibrant fusion of neon signs, dazzling lights, and intricate wiring, capturing the playful charm of cartoons alongside the gritty allure of utopia. Inspired by iconic metropolises like LA, Shanghai, Seoul, and Chicago.

### **BUILDING LINE UP**

### **WIDE ESTABLISHING**

The city was mapped out in Maya to create the composition

More shots showcasing the city.