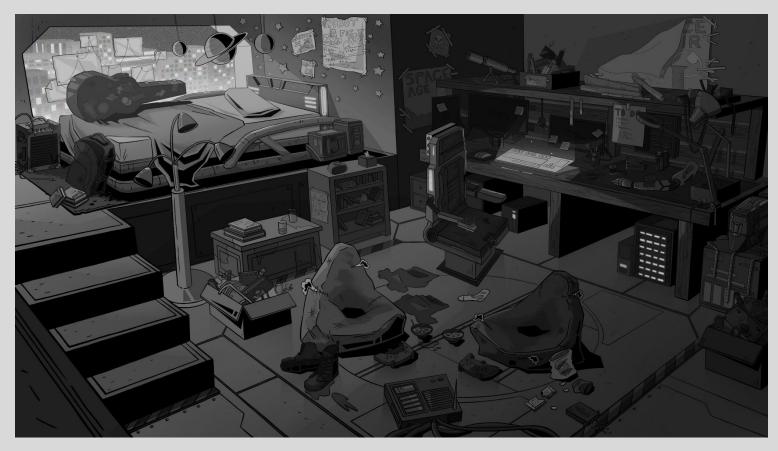

### RONAN'S ROOM INTERIOR

RONAN - Teens Room - View 3

### RONAN'S ROOM INTERIOR

contemporary marvel within this world, where technology seamlessly blends retro aesthetics with futuristic innovations.