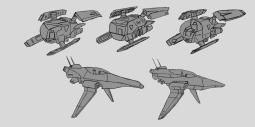

to create the composition





More shots showcasing the city.









### ASTRO CITY View 1







### ASTRO CITY View 2







### ASTRO CITY View 3





### RONAN'S ROOM INTERIOR

RONAN - Teens Room - View 3







### RONAN'S ROOM INTERIOR







contemporary marvel within this world, where technology seamlessly blends retro aesthetics with futuristic innovations.











### FLYING CAR

The car was given by Meek on Ronan's 16th Birthday as a gift.













Starting with the drawing, the car was then modeled in Maya, Zbrush, and Substance Painter





### FLYING CAR

Crafted by Meek, this vehicle runs on magenta energy, consistent with Meek's distinctive technological palette. BION The graffiti was drawn on by Ronan

The spaceship that Meek arrived (and crashed) in.













Starting with the drawing, the spaceship was then modeled in Maya, Zbrush, and Substance Painter







Meeks' Spaceship











This ship crashes on earth, stranding Meek (the pilot)

The model was taken and twisted in order to get an idea of how the aircraft crashed



Sketch iterations



## **THANK YOU!**

Instagram: @amm0\_art

Website: www.analeahmartinezportfolio.com

LinkedIn: https://www.linkedin.com/in/analeah-martinez-517654236/