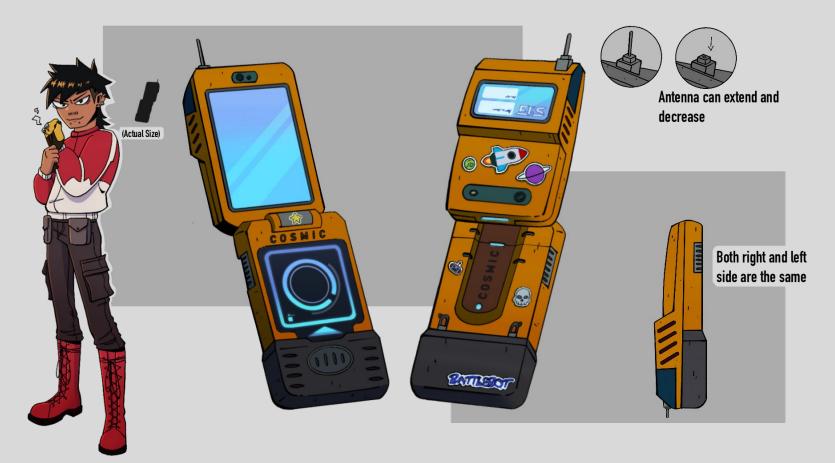

# RONAN

Analeah Martinez

A teenage genius with a passion for space, tirelessly crafts robots for bot battles while embodying rebelliousness, stubbornness, and a kind heart.

A stranded alien from the planet Mipp, she boasts a fiery attitude and a narcissistic flair, harboring disdain for Earth and its inhabitants.