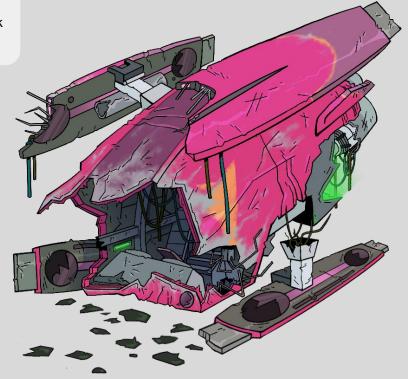

### FLYING CAR

Crafted by Meek, this vehicle runs on magenta energy, consistent with Meek's distinctive technological palette. BION The graffiti was drawn on by Ronan

The spaceship that Meek arrived (and crashed) in.

Starting with the drawing, the spaceship was then modeled in Maya, Zbrush, and Substance Painter

Meeks' Spaceship

This ship crashes on earth, stranding Meek (the pilot)

The model was taken and twisted in order to get an idea of how the aircraft crashed