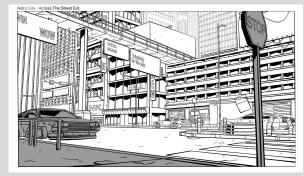

and a kind heart.











A stranded alien from the planet Mipp, she boasts a fiery attitude and a narcissistic flair, harboring disdain for Earth and its inhabitants.



In her design, the focal point was the helmet, intended to serve as a disguise for Meek during her time on Earth.







### **BUILDING DESIGNS**

This futuristic cityscape embodies a vibrant fusion of neon signs, dazzling lights, and intricate wiring, capturing the playful charm of cartoons alongside the gritty allure of utopia. Inspired by iconic metropolises like LA, Shanghai, Seoul, and Chicago.









### **BUILDING LINE UP**



### **WIDE ESTABLISHING**



The city was mapped out in Maya to create the composition





More shots showcasing the city.









### ASTRO CITY View 1







### ASTRO CITY View 2







### ASTRO CITY View 3





### RONAN'S ROOM INTERIOR

RONAN - Teens Room - View 3







### RONAN'S ROOM INTERIOR







contemporary marvel within this world, where technology seamlessly blends retro aesthetics with futuristic innovations.











### FLYING CAR

The car was given by Meek on Ronan's 16th Birthday as a gift.













Starting with the drawing, the car was then modeled in Maya, Zbrush, and Substance Painter





### FLYING CAR

Crafted by Meek, this vehicle runs on magenta energy, consistent with Meek's distinctive technological palette. BION The graffiti was drawn on by Ronan

The spaceship that Meek arrived (and crashed) in.













Starting with the drawing, the spaceship was then modeled in Maya, Zbrush, and Substance Painter







Meeks' Spaceship