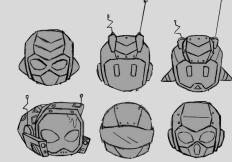

In her design, the focal point was the helmet, intended to serve as a disguise for Meek during her time on Earth.