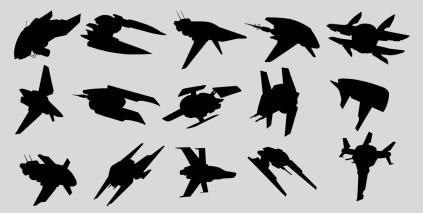

ASTRO CITY View 2







### ASTRO CITY View 3





### RONAN'S ROOM INTERIOR

RONAN - Teens Room - View 3







### RONAN'S ROOM INTERIOR







contemporary marvel within this world, where technology seamlessly blends retro aesthetics with futuristic innovations.











### FLYING CAR

The car was given by Meek on Ronan's 16th Birthday as a gift.













Starting with the drawing, the car was then modeled in Maya, Zbrush, and Substance Painter





### FLYING CAR

Crafted by Meek, this vehicle runs on magenta energy, consistent with Meek's distinctive technological palette. BION The graffiti was drawn on by Ronan

The spaceship that Meek arrived (and crashed) in.













Starting with the drawing, the spaceship was then modeled in Maya, Zbrush, and Substance Painter







Meeks' Spaceship











This ship crashes on earth, stranding Meek (the pilot)

The model was taken and twisted in order to get an idea of how the aircraft crashed



Sketch iterations



## **THANK YOU!**

Instagram: @amm0\_art

Website: www.analeahmartinezportfolio.com

LinkedIn: https://www.linkedin.com/in/analeah-martinez-517654236/